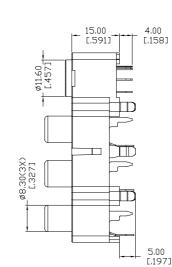

# **SPECIFICATIONS**

### Mechanical

Mating Force: 0.5~3.0Kg(1.10~6.61Lb) (single port) Unmating Force: 0.5~3.0Kg(1.10~6.61Lb) (single port) Durability: 100Cycles

## Electrical

Current Rating: 1A Contact Resistance:  $30m\Omega \max.(initial) 80m\Omega \max.(after test)$ Dielectric Withstanding Voltage: 500V AC/1min min.Insulation Resistance:  $100M\Omega \min.$ 

#### Physical

Housing: Thermoplastic, UL 94V-0 rated Contact and Shell: Copper alloy&Iron alloy Plating: See "ORDERING INFORMATION" Operating Temperature: -25% to +70%

## DRAWING



14.00 [.551]

14.00 [.551]







## ORDERING INFORMATION



# **RCA Connector**

RCA JACK Series Vertical, T/H RCA&MINI DIN. Structure