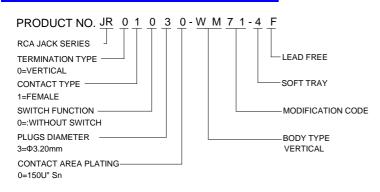

# **SPECIFICATIONS**

### Mechanical

Mating Force: 0.5~3.0Kg(1.10~6.61Lb) (single port) Unmating Force: 0.5~3.0Kg(1.10~6.61Lb) (single port) Durability: 100Cycles

## Electrical

Current Rating: 1A Contact Resistance:  $30m\Omega \max.(initial) 80m\Omega \max.(after test)$ Dielectric Withstanding Voltage: 500V AC/1min min.Insulation Resistance:  $100M\Omega \min.$ 

#### Physical

Housing: Thermoplastic, UL 94V-0 rated Contact and Shell: Copper alloy&Iron alloy Plating: See "ORDERING INFORMATION" Operating Temperature: -25% to +70%

## DRAWING



14.00 [.551]

14.00 [.551]







## ORDERING INFORMATION



# **RCA Connector**

RCA JACK Series Vertical, T/H RCA&MINI DIN. Structure