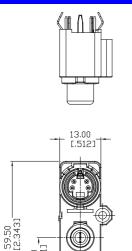

# **SPECIFICATIONS**

### Mechanical

Mating Force: 0.5~3.0Kg(1.10~6.61Lb) (single port) Unmating Force: 0.5~3.0Kg(1.10~6.61Lb) (single port) Durability: 100Cycles

## Electrical

Current Rating: 1A Contact Resistance:  $30m\Omega \max.(initial) 80m\Omega \max.(after test)$ Dielectric Withstanding Voltage: 500V AC/1min min.Insulation Resistance:  $100M\Omega \min.$ 

#### Physical

Housing: Thermoplastic, UL 94V-0 rated Contact and Shell: Copper alloy&Iron alloy Plating: See "ORDERING INFORMATION" Operating Temperature: -25% to +70%

## DRAWING



14.00 [.551]

14.00 [.551]







## ORDERING INFORMATION



# **RCA Connector**

RCA JACK Series Vertical, T/H RCA&MINI DIN. Structure