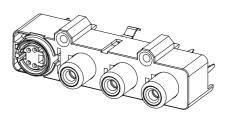

## DRAWING

14.00 [.551]

14.00 [.551]

# **RCA Connector**

RCA JACK Series Vertical, T/H RCA&MINI DIN. Structure