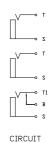

# **SPECIFICATIONS**

### Mechanical

Mating Force: 0.5~3.0Kg(1.10~6.61Lb) (single port) Unmating Force: 0.5~3.0Kg(1.10~6.61Lb) (single port) Durability: 100Cycles

## Electrical

Current Rating: 1A Contact Resistance:  $30m\Omega \max.(initial) 80m\Omega \max.(after test)$ Dielectric Withstanding Voltage: 500V AC/1min min.Insulation Resistance:  $100M\Omega \min.$ 

#### Physical

Housing: Thermoplastic, UL 94V-0 rated Contact and Shell: Copper alloy&Iron alloy Plating: See "ORDERING INFORMATION" Operating Temperature: -25% to +70%

## DRAWING



14.00 [.551]

14.00 [.551]







## ORDERING INFORMATION



# **RCA Connector**

RCA JACK Series Vertical, T/H RCA&MINI DIN. Structure