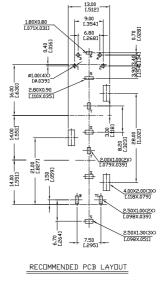

# **SPECIFICATIONS**

### Mechanical

Mating Force: 0.5~3.0Kg(1.10~6.61Lb) (single port) Unmating Force: 0.5~3.0Kg(1.10~6.61Lb) (single port) Durability: 100Cycles

## Electrical

Current Rating: 1A Contact Resistance:  $30m\Omega \max.(initial) 80m\Omega \max.(after test)$ Dielectric Withstanding Voltage: 500V AC/1min min.Insulation Resistance:  $100M\Omega \min.$ 

#### Physical

Housing: Thermoplastic, UL 94V-0 rated Contact and Shell: Copper alloy&Iron alloy Plating: See "ORDERING INFORMATION" Operating Temperature: -25% to +70%

## DRAWING



14.00 [.551]

14.00 [.551]







## ORDERING INFORMATION



# **RCA Connector**

RCA JACK Series Vertical, T/H RCA&MINI DIN. Structure